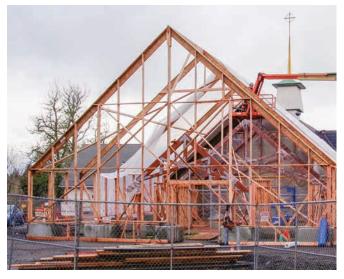

JHC is completing phase two of the remodeling project at St. Luke's Lutheran Church in South West Portland.

This newsletter, as well as previous editions, are available on our website. Please visit www.jhc-companies for additional information about Joseph Hughes Construction.