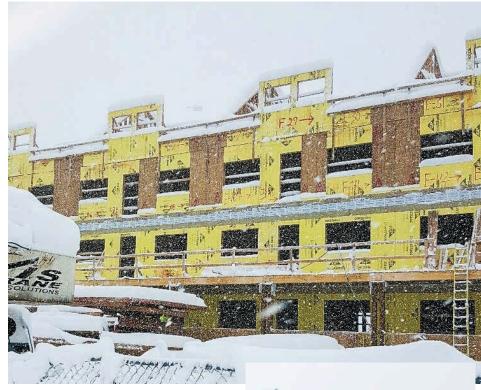

Golden Poles Condominiums, Government Camp, Oregon. Winter came early and fierce, which resulted in shutting the job down. These pictures are seven days apart.

In Hillsboro, Oregon, JHC constructed the new 12,500-square-foot Snow Flakes Pre-School which opened this spring.