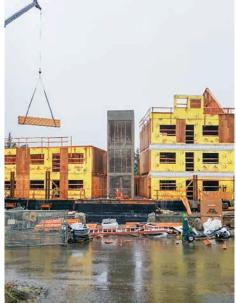

Golden Poles Condominiums, Government Camp, Oregon. Winter came early and fierce, which resulted in shutting the job down. These pictures are seven days apart.

In Hillsboro, Oregon, JHC constructed the new 12,500-square-foot Snow Flakes Pre-School which opened this spring.